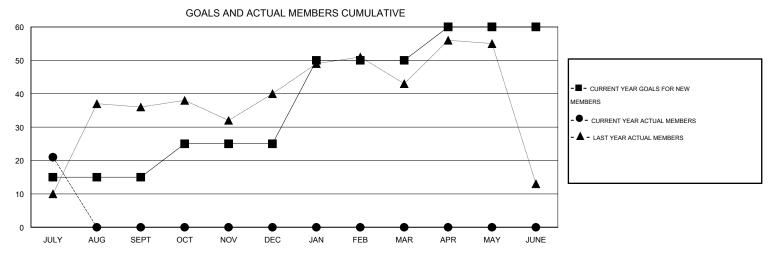

JULY

AUG

SEPT

OCT

NOV

DEC

JAN

## LOCATION THAILAND

GMT CA 5

|               |                  | Clubs               |                            |                             | Members               |                    |                                  |                              |                             |  |
|---------------|------------------|---------------------|----------------------------|-----------------------------|-----------------------|--------------------|----------------------------------|------------------------------|-----------------------------|--|
|               | RESU             | LTS FOR 2014-2015   |                            |                             | RESULTS FOR 2014-2015 |                    |                                  |                              |                             |  |
| QUARTER       | NEW CLUB<br>GOAL | ACTUAL NEW<br>CLUBS | ACTUAL<br>DROPPED<br>CLUBS | ACTUAL NET<br>GAIN/<br>LOSS | QUARTER               | NEW MEMBER<br>GOAL | ACTUAL TOTAL<br>MEMBERS<br>ADDED | ACTUAL<br>DROPPED<br>MEMBERS | ACTUAL NET<br>GAIN/<br>LOSS |  |
| JULY/AUG/SEPT | 0                | 0                   | 0                          | 0                           | JULY/AUG/SEPT         | 15                 | 27                               | 6                            | 21                          |  |
| OCT/NOV/DEC   | 0                | 0                   | 0                          | 0                           | OCT/NOV/DEC           | 10                 | 0                                | 0                            | 0                           |  |
| JAN/FEB/MAR   | 1                | 0                   | 0                          | 0                           | JAN/FEB/MAR           | 25                 | 0                                | 0                            | 0                           |  |
| APR/MAY/JUNE  | 0                | 0                   | 0                          | 0                           | APR/MAY/JUNE          | 10                 | 0                                | 0                            | 0                           |  |

FEB

MAR

APR

MAY

JUNE

| DROPPED CLUBS: 0 |   | 8 CLUBS OF 35 ADDED 1 OR MORE<br>NEW MEMBERS | GENDER DISTRIBUTION  MALE 868 (70.28%) |              |   |
|------------------|---|----------------------------------------------|----------------------------------------|--------------|---|
| DROPPED MEMBERS  |   |                                              | FEMALE                                 | 367 (29.72%) |   |
| DECEASED         | 0 | CLICK HERE FOR HEALTH                        |                                        |              | • |
| CLUB CANCELLED 0 |   | ASSESSMENT DATA                              | FAMILY UNIT MEMBERS                    |              | 0 |
| OTHER 6          | 6 |                                              | HEAD OF HOUSEHOLD                      |              | 0 |
| TOTAL            | 6 |                                              | NON-HEAD OF HOUSEHOLD                  |              |   |